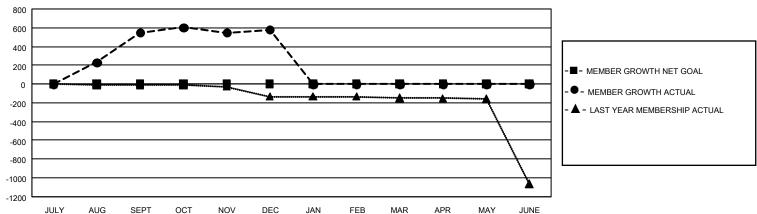

## GOALS AND ACTUAL MEMBERS CUMULATIVE

| DROPPED CLUBS: 4 |     | 150 CLUBS OF 195 ADDED 1 OR MORE<br>NEW MEMBERS | GENDER DISTRIBUTION             |                |     |
|------------------|-----|-------------------------------------------------|---------------------------------|----------------|-----|
|                  |     |                                                 | MALE                            | 3,012 (60.48%) |     |
|                  |     |                                                 | FEMALE                          | 1,968 (39.52%) |     |
| DROPPED MEMBERS  |     |                                                 |                                 |                |     |
| DECEASED         | 1   | CLICK HERE FOR CUMULATIVE                       | TOTAL FAMILY UNIT MEMBERS       |                | 214 |
| CLUB CANCELLED 0 |     | MEMBERSHIP DATA                                 |                                 |                |     |
| OTHER            | 180 |                                                 | FAMILY MEMBERS PAYING HALF DUES |                | 108 |
| TOTAL            | 181 |                                                 |                                 |                |     |